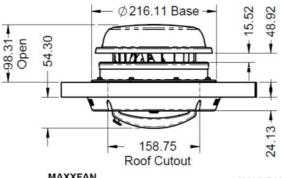

## MaxxFan Dome (Plus) 12V Rooftop and Sidewall Vents

Exhaust only, one speed, 1.5 kg, 2 Amp, H 75 mm, ø 220 mm

Compact Solution for rooftop or sidewall ventilation and moisture control in small areas including bathrooms and showers. Easy to install.

## 12 v exhaust fan white or black with or without led

- Designed for rooftop or sidewall ventilation
- 16 cm exhaust only fan with manual lift lid
- Locking lid with single hand push button operation
- Removable screens make cleaning a breeze
- For 26 mm roof thickness extensions up to 150 mm
- Packaged with a matching fan guard that must be used for sidewall applications.