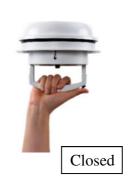

## 12 v exhaust fan white or black with or without led

- Designed for rooftop or sidewall ventilation
- 16 cm exhaust only fan with manual lift lid
- Locking lid with single hand push button operation
- Removable screens make cleaning a breeze
- For 26 mm roof thickness extensions up to 150 mm
- Packaged with a matching fan guard that must be used for sidewall applications.