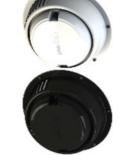

## MaxxFan Dome (Plus) 12V Rooftop and Sidewall Vents

Exhaust only, one speed, 1.5 kg, 2 Amp, H 75 mm, ø 220 mm

Compact Solution for rooftop or sidewall ventilation and moisture control in small areas including bathrooms and showers. Easy to install.

## 12 v exhaust fan white or black with or without led

- Designed for rooftop or sidewall ventilation
- 16 cm exhaust only fan with manual lift lid
- Locking lid with single hand push button operation
- Removable screens make cleaning a breeze
- For 26 mm roof thickness extensions up to 150 mm
- Packaged with a matching fan guard that must be used for sidewall applications.