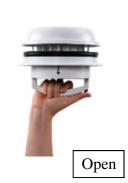

## 12 v exhaust fan white or black with or without led

- Designed for rooftop or sidewall ventilation
- 16 cm exhaust only fan with manual lift lid
- Locking lid with single hand push button operation
- Removable screens make cleaning a breeze
- For 26 mm roof thickness extensions up to 150 mm
- Packaged with a matching fan guard that must be used for sidewall applications.