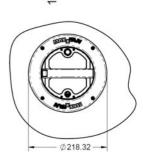

## MaxxFan Dome (Plus) 12V Rooftop and Sidewall Vents

Exhaust only, one speed, 1.5 kg, 2 Amp, H 75 mm, ø 220 mm

Compact Solution for rooftop or sidewall ventilation and moisture control in small areas including bathrooms and showers. Easy to install.

## 12 v exhaust fan white or black with or without led

- Designed for rooftop or sidewall ventilation
- 16 cm exhaust only fan with manual lift lid
- Locking lid with single hand push button operation
- Removable screens make cleaning a breeze
- For 26 mm roof thickness extensions up to 150 mm
- Packaged with a matching fan guard that must be used for sidewall applications.