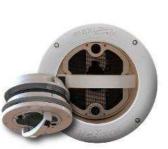

**For sidewall applications**, the fan guard acts as a rain shield and protects your interior from weather and debris. Additionally, the fan guard provides protection from accidental contact with the fan blades.