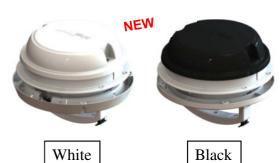

## 12 v exhaust fan white or black with or without led

- Designed for rooftop or sidewall ventilation
- 16 cm exhaust only fan with manual lift lid
- Locking lid with single hand push button operation
- Removable screens make cleaning a breeze
- For 26 mm roof thickness extensions up to 150 mm
- Packaged with a matching fan guard that must be used for sidewall applications.