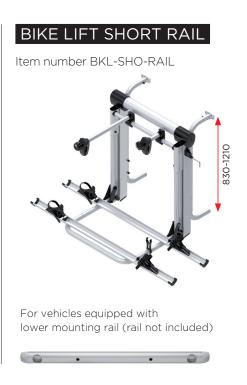

ing of the Bike Lift while driving the vehicle.



#### 6 Platform holder

The platform can be folded easily and securely to ensure optimal and safe driving or when the Bike Lift is not in use.



## 7 Adaptable bike holder

The bike holders are adjustable to every bike frame. They are even lockable with our optional accessory.



## 4 Smart platform lock

The sturdy smart platform locking system prevents that the platform jumps up during driving.



### 6 Adjustable wheel holders

Choose the position of the wheel holders and fasten the bikes securely with the integrated wheel straps.



## 8 Manual override system

A power outage can't stop you enjoying your bikes! The standard supplied crank makes it possible to bring the plat[1]form down.

## **Models**

\_

# BIKE LIFT STANDARD









# **Dimensions**









**Prostor bv** - Lourdesstraat 84 - 8940 Geluwe - Belgium T +32 (0)56 26 56 56 - info@br-systems.com - www.br-systems.com

Distributed in the UK by:

RoadPro Ltd, 3 Egerton Close, Daventry, Northants, NN118PE

e: sales@roadpro.co.uk w: www.roadpro.co.uk

Prostor by will not be held responsible for any printing or colour errors. Content is subject to modifications (technical and prices).