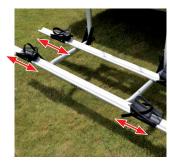

### 6 Adjustable wheel holders

Choose the position of the wheel holders and fasten the bikes securely with the integrated wheel straps.