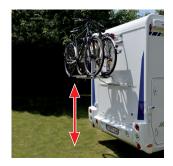

An integrated 12V motor with switch or remote control (as option) moves the bikes up and down.

The platform of the Bike Lift can bridge a 110cm height distance. The bikes can be lowered to almost ground level on most vehicles.

No need to lift the bikes yourself. Installing the bikes on the platform is far more comfortable when they are closer to the ground.

The maximum load is 60 kg, making it perfectly suitable for 2 E-bikes or 3 standard bikes.