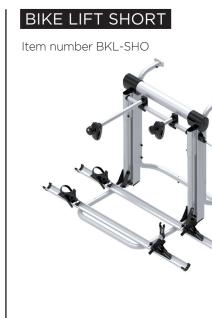

## **BIKE LIFT**

\_

## Get the most out of your mobility and freedom with the electric Bike Lift.

The patented 'Bike Lift' is the smartest and most innovative bike-carrier on the market. Planning to hit the road in your motorhome? Witness the perfect solution for bringing along your bikes and taking them anywhere you want!

An integrated 12V motor with switch or remote control (as option) moves the bikes up and down.

The platform of the Bike Lift can bridge a 110cm height distance. The bikes can be lowered to almost ground level on most vehicles.

No need to lift the bikes yourself. Installing the bikes on the platform is far more comfortable when they are closer to the ground.

The maximum load is 60 kg, making it perfectly suitable for 2 E-bikes or 3 standard bikes.