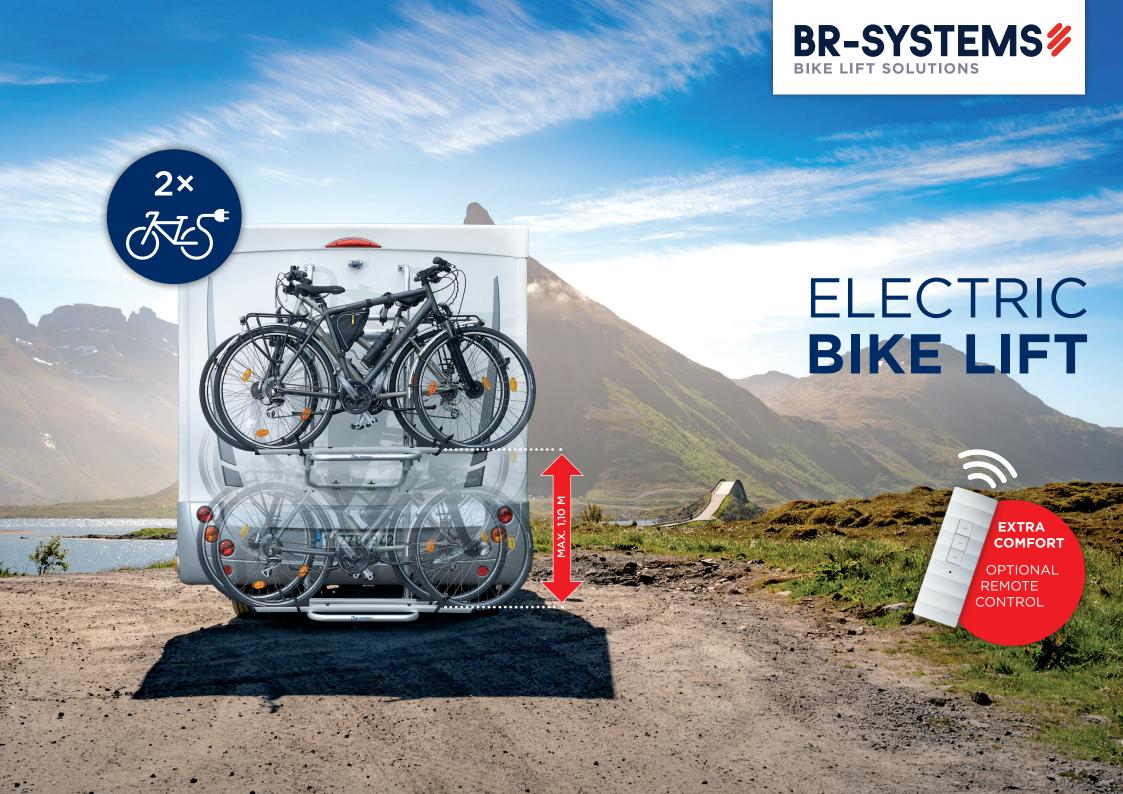

## Get the most out of your mobility and freedom with the electric Bike Lift.

The patented 'Bike Lift' is the smartest and most innovative bike-carrier on the market. Planning to hit the road in your motorhome? Witness the perfect solution for bringing along your bikes and taking them anywhere you want!

An integrated 12V motor with switch or remote control (as option) moves the bikes up and down.

The platform of the Bike Lift can bridge a 110cm height distance. The bikes can be lowered to almost ground level on most vehicles.

No need to lift the bikes yourself. Installing the bikes on the platform is far more comfortable when they are closer to the ground.

The maximum load is 60 kg, making it perfectly suitable for 2 E-bikes or 3 standard bikes.