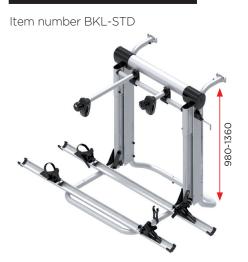

# BIKE LIFT STANDARD

# **Dimensions**

**Prostor bv** - Lourdesstraat 84 - 8940 Geluwe - Belgium T +32 (0)56 26 56 56 - info@br-systems.com - www.br-systems.com

Distributed in the UK by:

RoadPro Ltd, 3 Egerton Close, Daventry, Northants, NN118PE