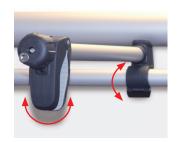

#### 2 12V Motor

The motor lifts the bikes up without any human effort. You can even adjust to the perfect lowest position of the Bike Lift.