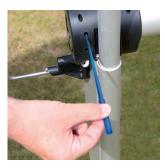

## 8 Manual override system

A power outage can't stop you enjoying your bikes! The standard supplied crank makes it possible to bring the plat[1]form down.