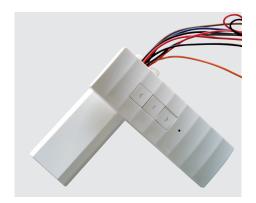

? Witness the perfect solution for bringing along your bikes and taking them anywhere you want!



An integrated 12V motor with switch or remote control (as option) moves the bikes up and down.



The platform of the Bike Lift can bridge a 110cm height distance. The bikes can be lowered to almost ground level on most vehicles.



No need to lift the bikes yourself. Installing the bikes on the platform is far more comfortable when they are closer to the ground.



The maximum load is 60 kg, making it perfectly suitable for 2 E-bikes or 3 standard bikes.

#### **Product video**

Curious for more? Scan the QR code to view the product video on your smartphone or go to www.br-systems.com



## **Accessories**

\_

Get the most from your Bike Lift with these useful accessories.

# MORE COMFORT



Remote Control Item number: BKL-ACC-RMC

# GREATER PROTECTION



Protection Cover
Item number: BKL-ACC-COV

# HIGHER SAFETY



Additional key lock for bike holders Item number BKL-ACC-KEY

# EXTRA BIKE



Kit for 3rd bike Item number BKL-ACC-KIT

## **Characteristics**



# Adjustable mounting points

Allows an installation on different types of vehicles. The Bike Lift can even be mounted on standard fixation points or replace a standard rack.



#### 2 12V Motor

The motor lifts the bikes up without any human effort. You can even adjust to the perfect lowest position of the Bike Lift.



## Double safety lock

A manual circuit breaker and axle for mechanical locking prevents unwanted lowering of the Bike Lift while driving the vehicle.



#### 6 Platform holder

The platform can be fold