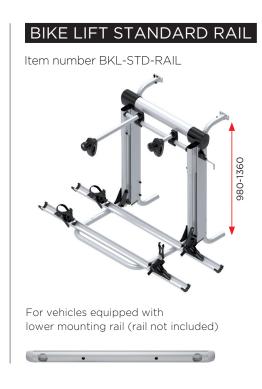

# BIKE LIFT STANDARD

# **Dimensions**

**Prostor bv** - Lourdesstraat 84 - 8940 Geluwe - Belgium T +32 (0)56 26 56 56 - info@br-systems.com - www.br-systems.com

Distributed in the UK by:

RoadPro Ltd, 3 Egerton Close, Daventry, Northants, NN118PE