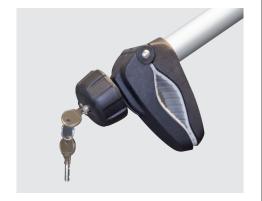

switch or remote control (as option) moves the bikes up and down.



The platform of the Bike Lift can bridge a 110cm height distance. The bikes can be lowered to almost ground level on most vehicles.



No need to lift the bikes yourself. Installing the bikes on the platform is far more comfortable when they are closer to the ground.



The maximum load is 60 kg, making it perfectly suitable for 2 E-bikes or 3 standard bikes.

#### **Product video**

Curious for more? Scan the QR code to view the product video on your smartphone or go to www.br-systems.com



## **Accessories**

\_

Get the most from your Bike Lift with these useful accessories.

# MORE COMFORT



Remote Control Item number: BKL-ACC-RMC

# GREATER PROTECTION



Protection Cover
Item number: BKL-ACC-COV

# HIGHER SAFETY



Additional key lock for bike holders Item number BKL-ACC-KEY

# EXTRA BIKE



Kit for 3rd bike Item number BKL-ACC-KIT

## **Characteristics**



# Adjustable mounting points

Allows an installation on different types of vehicles. The Bike Lift can even be mounted on standard fixation points or replace a standard rack.



#### 2 12V Motor

The motor lifts the bikes up without any human effort. You can even adjust to the perfect lowest position of the Bike Lift.



## Double safety lock

A manual circuit breaker and axle for mechanical locking prevents unwanted lowering of the Bike Lift while driving the vehicle.



#### 6 Platform holder

The platform can be folded easily and securely to ensure optimal and safe driving or when the Bike Lift is not in use.



## 7 Adaptable bike holder

T