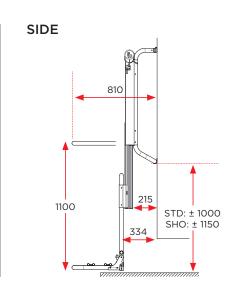

# **Dimensions**

**Prostor bv** - Lourdesstraat 84 - 8940 Geluwe - Belgium T +32 (0)56 26 56 56 - info@br-systems.com - www.br-systems.com

Distributed in the UK by:

RoadPro Ltd, 3 Egerton Close, Daventry, Northants, NN118PE