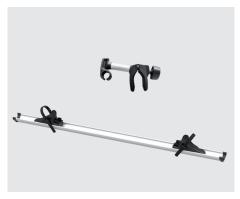

form of the Bike Lift can bridge a 110cm height distance. The bikes can be lowered to almost ground level on most vehicles.



No need to lift the bikes yourself. Installing the bikes on the platform is far more comfortable when they are closer to the ground.



The maximum load is 60 kg, making it perfectly suitable for 2 E-bikes or 3 standard bikes.

#### **Product video**

Curious for more? Scan the QR code to view the product video on your smartphone or go to www.br-systems.com



## **Accessories**

\_

Get the most from your Bike Lift with these useful accessories.

# MORE COMFORT



Remote Control Item number: BKL-ACC-RMC

# GREATER PROTECTION



Protection Cover
Item number: BKL-ACC-COV

# HIGHER SAFETY



Additional key lock for bike holders Item number BKL-ACC-KEY

# EXTRA BIKE



Kit for 3rd bike Item number BKL-ACC-KIT

## **Characteristics**



# Adjustable mounting points

Allows an installation on different types of vehicles. The Bike Lift can even be mounted on standard fixation points or replace a standard rack.



#### 2 12V Motor

The motor lifts the bikes up without any human effort. You can even adjust to the perfect lowest position of the Bike Lift.



## Double safety lock

A manual circuit breaker and axle for mechanical locking prevents unwanted lowering of the Bike Lift while driving the vehicle.



#### 6 Platform holder

The platform can be folded easily and securely to ensure optimal and safe driving or when the Bike Lift is not in use.



## 7 Adaptable bike holder

The bike holders are adjustable to every bike frame. They are even lockable wit