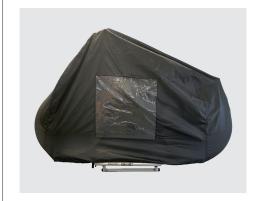

taking them anywhere you want!



An integrated 12V motor with switch or remote control (as option) moves the bikes up and down.



The platform of the Bike Lift can bridge a 110cm height distance. The bikes can be lowered to almost ground level on most vehicles.



No need to lift the bikes yourself. Installing the bikes on the platform is far more comfortable when they are closer to the ground.



The maximum load is 60 kg, making it perfectly suitable for 2 E-bikes or 3 standard bikes.

#### **Product video**

Curious for more? Scan the QR code to view the product video on your smartphone or go to www.br-systems.com



## **Accessories**

\_

Get the most from your Bike Lift with these useful accessories.

# MORE COMFORT



Remote Control Item number: BKL-ACC-RMC

# GREATER PROTECTION



Protection Cover
Item number: BKL-ACC-COV

# HIGHER SAFETY



Additional key lock for bike holders Item number BKL-ACC-KEY

# EXTRA BIKE



Kit for 3rd bike Item number BKL-ACC-KIT

## **Characteristics**



# Adjustable mounting points

Allows an installation on different types of vehicles. The Bike Lift can even be mounted on standard fixation points or replace a standard rack.



#### 2 12V Motor

The motor lifts the bikes up without any human effort. You can even adjust to the perfect lowest position of the Bike Lift.



## Double safety lock

A manual circuit breaker and axle for mechanical locking prevents unwanted lowering of the Bike Lift while driving the vehicle.



#### 6 Platform holder

The platform can be folded easily and securely to ensure optimal and safe driving or when