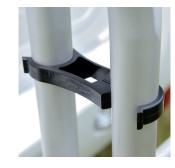

## 7 Adaptable bike holder

The bike holders are adjustable to every bike frame. They are even lockable with our optional accessory.

### 6 Adjustable wheel holders

Choose the position of the wheel holders and fasten the bikes securely with the integrated wheel straps.