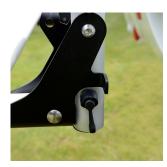

# Adjustable mounting points

Allows an installation on different types of vehicles. The Bike Lift can even be mounted on standard fixation points or replace a standard rack.