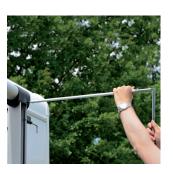

## 8 Manual override system

A power outage can't stop you enjoying your bikes! The standard supplied crank makes it possible to bring the plat[1]form down.