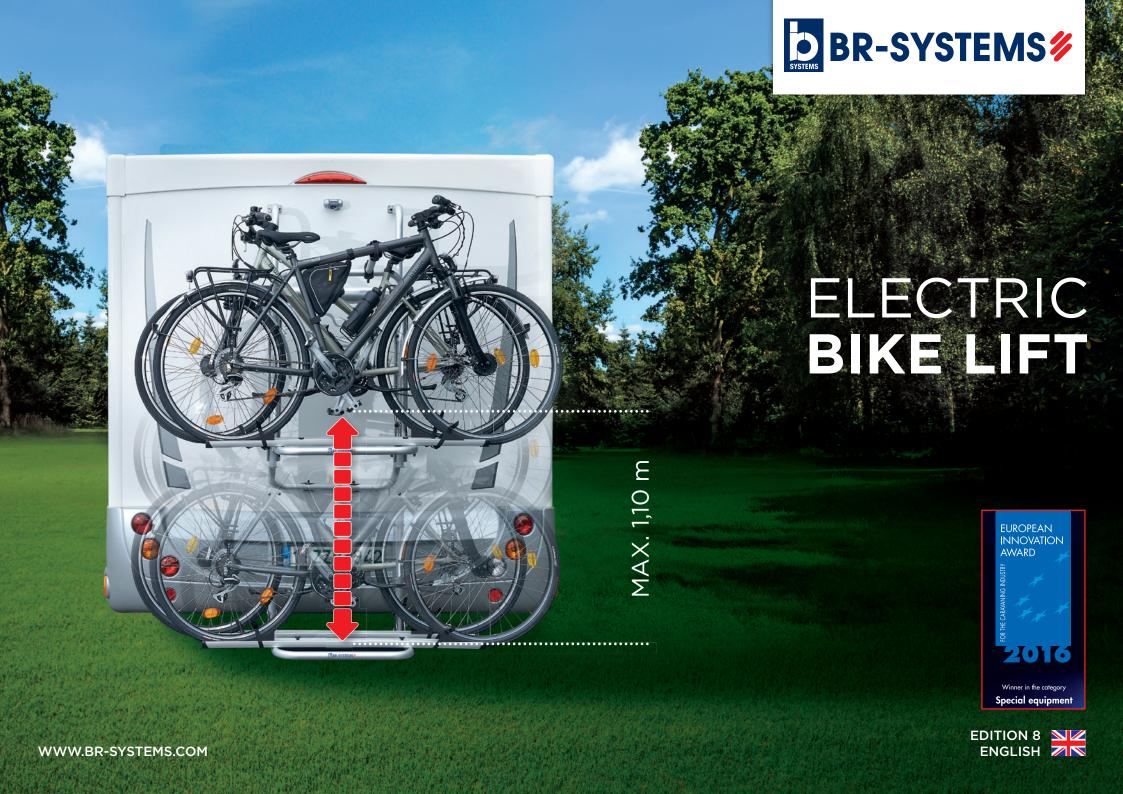

# **BIKE LIFT**

\_

# Get the most from your mobility and freedom with the electric bike lift

The patented 'Bike Lift' is the smartest and most innovative bike-carrier on the market. Planning to hit the road in your motorhome? Witness the perfect solution for bringing along your bikes and taking them anywhere you want!

- Thanks to an integrated 12V motor with switch, the platform of the Bike Lift can bridge a 110cm height distance.
- Consequently, the platform can be lowered to ground level on the majority of vehicles it is mounted on.
- This **eliminates the need for you to lift the bikes yourself.** Plus it is far more comfortable to find the perfect setting for your bikes when they are closer to the ground.
- The maximum load is 60kg, making it perfectly suitable for 3 classic bikes or 2 E-bikes.