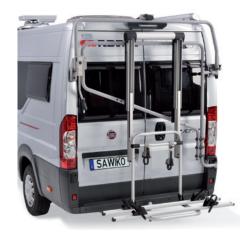

# Are you looking for a solution for your panel van?

The company Sawiko uses the Bike Lift from BR-SYSTEMS for their Futuro E-Lift. A bike carrier mounted on the doorhinges which enables access to the interior of the panel van, even when loaded. Of course this bike carrier also benefits from all the advantages described earlier.