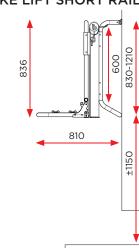

ed easily and securely, to ensure optimal driving comfort.



#### Moveable bike holders

The bike holders are adjustable from left to right and up and down. The bike holders are even lockable (standard for longest bike holder, optional for others).



# Sturdy and simple platform locking

The new, smart platform locking system prevents it from moving up during driving.



#### Adjustable wheel holders

You can easily choose the position of the wheel holders and then fasten the bikes securely with the user-friendly wheel straps.



### Manual override system

The crank, supplied as tandard, allows the Bike Lift to remain fully operational, even in the event of a power outage.

# **Dimensions**

FRONT



SIDE



# BIKE LIFT STANDARD BIKE LIFT RAIL



# BIKE LIFT SHORT BIKE LIFT SHORT RAIL



# **Accessories**



Kit for 3rd bike Item number 4000527



Additional key lock for bike holders Item number 0500524



T +32 (0)56 26 56 56 F +32 (0)56 20 01 35

# Are you looking for a solution for your panel van?

The company Sawiko uses the Bike Lift from BR-SYSTEMS for their Futuro E-Lift. A bike carrier mounted on the doorhinges which enables access to the interior of the panel van, even when loaded. Of course this bike carrier also benefits from all the advantages described earlier.



Prostor bvba Lourdesstraat 84 8940 Geluwe - Belgium

info@br-systems.com www.br-systems.com