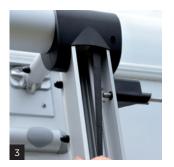

### Manual override system

The crank, supplied as tandard, allows the Bike Lift to remain fully operational, even in the event of a power outage.