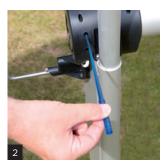

### Manual override system

The crank, supplied as tandard, allows the Bike Lift to remain fully operational, even in the event of a power outage.