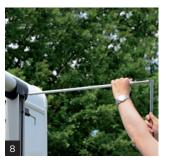

### Manual override system

The crank, supplied as tandard, allows the Bike Lift to remain fully operational, even in the event of a power outage.