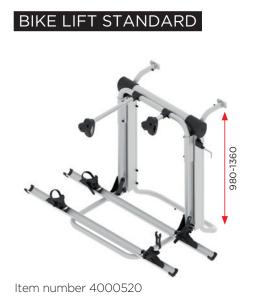

-carrier on the market. Planning to hit the road in your motorhome? Witness the perfect solution for bringing along your bikes and taking them anywhere you want!

- Thanks to an integrated 12V motor with switch, the platform of the Bike Lift can bridge a 110cm height distance.
- Consequently, the platform can be lowered to ground level on the majority of vehicles it is mounted on.
- This **eliminates the need for you to lift the bikes yourself.** Plus it is far more comfortable to find the perfect setting for your bikes when they are closer to the ground.
- The maximum load is 60kg, making it perfectly suitable for 3 classic bikes or 2 E-bikes.

# **Product video**

Curious for more? Scan the QR code to view the product video on your smartphone or go to www.br-systems.com



# **Models**









# **Characteristics**

\_



#### Allows for higher mounting on vehicle

Some vehicles require the bike-carrier to be mounted higher up, which makes loading and unloading more difficult. The Bike Lift's fully automated platform lowering capability offers the perfect solution.



#### Easily adjust the end positions of the 12V motor

Adapt the Bike Lift to your motorhome: you can easily adjust the end position of the motor to reflect the mounting height of the Bike Lift.





# Double safety against unwanted lowering while driving

The Bike Lift is standard supplied with a manual circuit breaker and an axle for mechanical locking.



#### Extra safety while driving

When there are no bikes on the Bike Lift, the platform can be folded easily and securely, to ensure optimal driving co