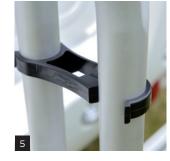

#### Moveable bike holders

The bike holders are adjustable from left to right and up and down. The bike holders are even lockable (standard for longest bike holder, optional for others).

#### Adjustable wheel holders

You can easily choose the position of the wheel holders and then fasten the bikes securely with the user-friendly wheel straps.