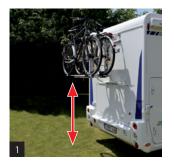

#### Allows for higher mounting on vehicle

Some vehicles require the bike-carrier to be mounted higher up, which makes loading and unloading more difficult. The Bike Lift's fully automated platform lowering capability offers the perfect solution.

- Thanks to an integrated 12V motor with switch, the platform of the Bike Lift can bridge a 110cm height distance.
- Consequently, the platform can be lowered to ground level on the majority of vehicles it is mounted on.
- This **eliminates the need for you to lift the bikes yourself.** Plus it is far more comfortable to find the perfect setting for your bikes when they are closer to the ground.
- The maximum load is 60kg, making it perfectly suitable for 3 classic bikes or 2 E-bikes.