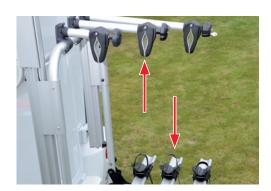

#### Moveable bike holders

The bike holders are adjustable from left to right and up and down. The bike holders are even lockable (standard for longest bike holder, optional for others).

#### Adjustable wheel holders

You can easily choose the position of the wheel holders and then fasten the bikes securely with the user-friendly wheel straps.