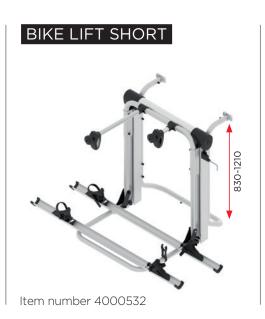

rier on the market. Planning to hit the road in your motorhome? Witness the perfect solution for bringing along your bikes and taking them anywhere you want!

- Thanks to an integrated 12V motor with switch, the platform of the Bike Lift can bridge a 110cm height distance.
- Consequently, the platform can be lowered to ground level on the majority of vehicles it is mounted on.
- This **eliminates the need for you to lift the bikes yourself.** Plus it is far more comfortable to find the perfect setting for your bikes when they are closer to the ground.
- The maximum load is 60kg, making it perfectly suitable for 3 classic bikes or 2 E-bikes.

# **Product video**

Curious for more? Scan the QR code to view the product video on your smartphone or go to www.br-systems.com



# **Models**









# **Characteristics**

\_



#### Allows for higher mounting on vehicle

Some vehicles require the bike-carrier to be mounted higher up, which makes loading and unloading more difficult. The Bike Lift's fully automated platform lowering capability offers the perfect solution.



#### Easily adjust the end positions of the 12V motor

Adapt the Bike Lift to your motorhome: you can easily adjust the end position of the motor to reflect the mounting height of the Bike Lift.





# Double safety against unwanted lowering while driving

The Bike Lift is standard supplied with a manual circuit breaker and an axle for mechanical locking.



#### Extra safety while driving

When there are no bikes on the Bike Lift, the platform can be folded easily and securely, to ensure optimal driving comfor