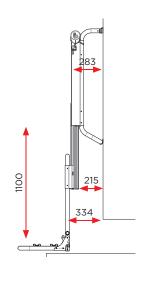

while driving

When there are no bikes on the Bike Lift, the platform can be folded easily and securely, to ensure optimal driving comfort.



#### Moveable bike holders

The bike holders are adjustable from left to right and up and down. The bike holders are even lockable (standard for longest bike holder, optional for others).



# Sturdy and simple platform locking

The new, smart platform locking system prevents it from moving up during driving.



#### Adjustable wheel holders

You can easily choose the position of the wheel holders and then fasten the bikes securely with the user-friendly wheel straps.



### Manual override system

The crank, supplied as tandard, allows the Bike Lift to remain fully operational, even in the event of a power outage.

# **Dimensions**

FRONT



SIDE



# BIKE LIFT STANDARD BIKE LIFT RAIL



# BIKE LIFT SHORT BIKE LIFT SHORT RAIL



# **Accessories**



Kit for 3rd bike Item number 4000527



Additional key lock for bike holders Item number 0500524



T +32 (0)56 26 56 56 F +32 (0)56 20 01 35

# Are you looking for a solution for your panel van?

The company Sawiko uses the Bike Lift from BR-SYSTEMS for their Futuro E-Lift. A bike carrier mounted on the doorhinges which enables access to the interior of the panel van, even when loaded. Of course this bike carrier also benefits from all the advantages described earlier.



Prostor bvba Lourdesstraat 84 8940 Geluwe - Belgium

info@br-systems.com www.br-systems.com