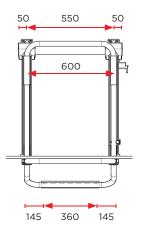

safety while driving

When there are no bikes on the Bike Lift, the platform can be folded easily and securely, to ensure optimal driving comfort.



#### Moveable bike holders

The bike holders are adjustable from left to right and up and down. The bike holders are even lockable (standard for longest bike holder, optional for others).



# Sturdy and simple platform locking

The new, smart platform locking system prevents it from moving up during driving.



#### Adjustable wheel holders

You can easily choose the position of the wheel holders and then fasten the bikes securely with the user-friendly wheel straps.



### Manual override system

The crank, supplied as tandard, allows the Bike Lift to remain fully operational, even in the event of a power outage.

# **Dimensions**

FRONT



SIDE



# BIKE LIFT STANDARD BIKE LIFT RAIL



# BIKE LIFT SHORT BIKE LIFT SHORT RAIL



# **Accessories**



Kit for 3rd bike Item number 4000527



Additional key lock for bike holders Item number 0500524



T +32 (0)56 26 56 56 F +32 (0)56 20 01 35

# Are you looking for a solution for your panel van?

The company Sawiko uses the Bike Lift from BR-SYSTEMS for their Futuro E-Lift. A bike carrier mounted on the doorhinges which enables access to the interior of the panel van, even when loaded. Of course this bike carrier also benefits from all the advantages described earlier.



Prostor bvba Lourdesstraat 84 8940 Geluwe - Belgium

info@br-systems.com www.br-systems.com