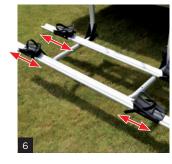

#### Moveable bike holders

The bike holders are adjustable from left to right and up and down. The bike holders are even lockable (standard for longest bike holder, optional for others).

#### Adjustable wheel holders

You can easily choose the position of the wheel holders and then fasten the bikes securely with the user-friendly wheel straps.