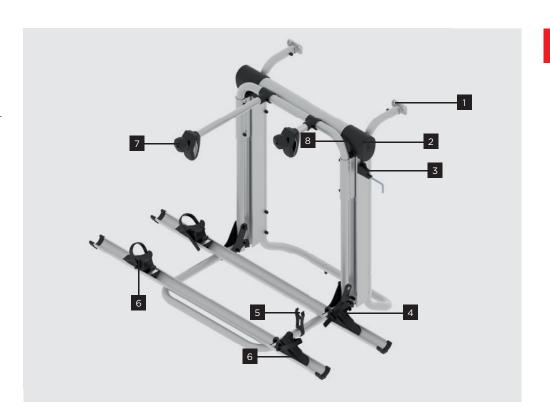

#### Moveable bike holders

The bike holders are adjustable from left to right and up and down. The bike holders are even lockable (standard for longest bike holder, optional for others).

#### Adjustable wheel holders

You can easily choose the position of the wheel holders and then fasten the bikes securely with the user-friendly wheel straps.

### Manual override system

The crank, supplied as tandard, allows the Bike Lift to remain fully operational, even in the event of a power outage.