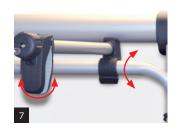

#### Moveable bike holders

The bike holders are adjustable from left to right and up and down. The bike holders are even lockable (standard for longest bike holder, optional for others).