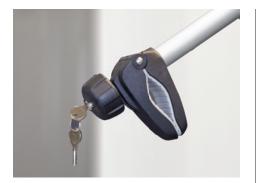

#### Moveable bike holders

The bike holders are adjustable from left to right and up and down. The bike holders are even lockable (standard for longest bike holder, optional for others).