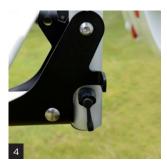

# Sturdy and simple platform locking

The new, smart platform locking system prevents it from moving up during driving.