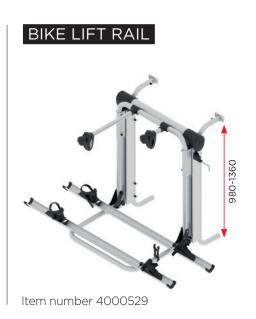

arrier on the market. Planning to hit the road in your motorhome? Witness the perfect solution for bringing along your bikes and taking them anywhere you want!

- Thanks to an integrated 12V motor with switch, the platform of the Bike Lift can bridge a 110cm height distance.
- Consequently, the platform can be lowered to ground level on the majority of vehicles it is mounted on.
- This **eliminates the need for you to lift the bikes yourself.** Plus it is far more comfortable to find the perfect setting for your bikes when they are closer to the ground.
- The maximum load is 60kg, making it perfectly suitable for 3 classic bikes or 2 E-bikes.

# **Product video**

Curious for more? Scan the QR code to view the product video on your smartphone or go to www.br-systems.com



# **Models**









# **Characteristics**

\_



#### Allows for higher mounting on vehicle

Some vehicles require the bike-carrier to be mounted higher up, which makes loading and unloading more difficult. The Bike Lift's fully automated platform lowering capability offers the perfect solution.



#### Easily adjust the end positions of the 12V motor

Adapt the Bike Lift to your motorhome: you can easily adjust the end position of the motor to reflect the mounting height of the Bike Lift.





# Double safety against unwanted lowering while driving

The Bike Lift is standard supplied with a manual circuit breaker and an axle for mechanical locking.



#### Extra safety while driving

When there are no bikes on the Bike Lift, the platform can be folded easily and securely, to ensure optimal driving comf