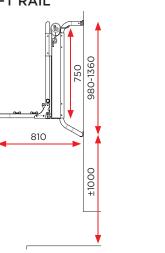

on the Bike Lift, the platform can be folded easily and securely, to ensure optimal driving comfort.



#### Moveable bike holders

The bike holders are adjustable from left to right and up and down. The bike holders are even lockable (standard for longest bike holder, optional for others).



# Sturdy and simple platform locking

The new, smart platform locking system prevents it from moving up during driving.



#### Adjustable wheel holders

You can easily choose the position of the wheel holders and then fasten the bikes securely with the user-friendly wheel straps.



### Manual override system

The crank, supplied as tandard, allows the Bike Lift to remain fully operational, even in the event of a power outage.

# **Dimensions**

FRONT



SIDE



# BIKE LIFT STANDARD BIKE LIFT RAIL



# BIKE LIFT SHORT BIKE LIFT SHORT RAIL



# **Accessories**



Kit for 3rd bike Item number 4000527



Additional key lock for bike holders Item number 0500524



T +32 (0)56 26 56 56 F +32 (0)56 20 01 35

# Are you looking for a solution for your panel van?

The company Sawiko uses the Bike Lift from BR-SYSTEMS for their Futuro E-Lift. A bike carrier mounted on the doorhinges which enables access to the interior of the panel van, even when loaded. Of course this bike carrier also benefits from all the advantages described earlier.



Prostor bvba Lourdesstraat 84 8940 Geluwe - Belgium

info@br-systems.com www.br-systems.com