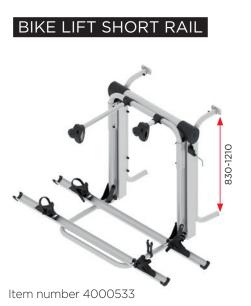

er on the market. Planning to hit the road in your motorhome? Witness the perfect solution for bringing along your bikes and taking them anywhere you want!

- Thanks to an integrated 12V motor with switch, the platform of the Bike Lift can bridge a 110cm height distance.
- Consequently, the platform can be lowered to ground level on the majority of vehicles it is mounted on.
- This **eliminates the need for you to lift the bikes yourself.** Plus it is far more comfortable to find the perfect setting for your bikes when they are closer to the ground.
- The maximum load is 60kg, making it perfectly suitable for 3 classic bikes or 2 E-bikes.

# **Product video**

Curious for more? Scan the QR code to view the product video on your smartphone or go to www.br-systems.com



# **Models**









# **Characteristics**

\_



#### Allows for higher mounting on vehicle

Some vehicles require the bike-carrier to be mounted higher up, which makes loading and unloading more difficult. The Bike Lift's fully automated platform lowering capability offers the perfect solution.



#### Easily adjust the end positions of the 12V motor

Adapt the Bike Lift to your motorhome: you can easily adjust the end position of the motor to reflect the mounting height of the Bike Lift.





# Double safety against unwanted lowering while driving

The Bike Lift is standard supplied with a manual circuit breaker and an axle for mechanical locking.



#### Extra safety while driving

When there are no bikes on the Bike Lift, the platform can be folded easily and securely, to ensure optimal driving comfort.