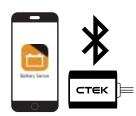

## GET YOUR BATTERY TALKING TO YOU

Battery Sense continuously monitors your vehicle battery to get information about battery health, putting you in the know. Battery Sense will sync stats automatically to your mobile phone via Bluetooth. Multiple battery sense monitors can be synced to your phone.

# CONNECT THE APP

Download app from the App Store or Google Play.

Synchronise your smartphone with your vehicle.

Get your vehicle's battery status.