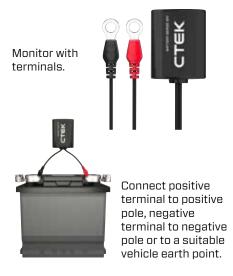

### **CONNECT THE MONITOR**

Continuously monitor your vehicle battery to get information about battery health.

Recommended vehicles. Valid for all 12V lead-acid batteries.