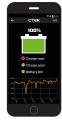

### **GET THE APP**

A free to download iPhone or Android App provides a simple to understand condition report on your vehicle's battery. It will send a push notification if the battery's state of charge falls to a critical level or if measurements have not been taken for seven days.

SIMPLE TO UNDERSTAND CONDITION REPORT ON YOUR VEHICLE'S BATTERY.

STORES UP TO THREE MONTHS OF

NOTIFICATIONS IF BATTERY'S STATE OF CHARGE FALLS TO A CRITICAL LEVEL OR IF MEASUREMENTS NOT TAKEN FOR SEVEN DAYS.

Battery Sense measures the battery's state of charge continuously.

Battery Sense sends a smartphone notification to you when the battery's state of charge falls to a critical level.