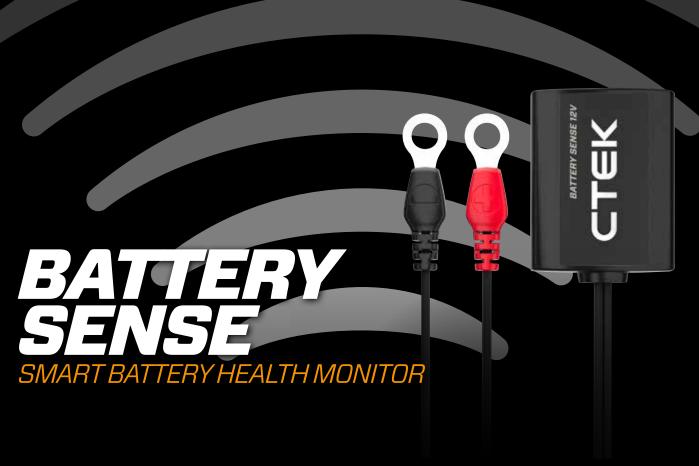

Easily track the health of your vehicle battery with this unique Bluetooth enabled smart tracking device. It's easy to install and data is delivered through a free to download iPhone or Android App.

### GET IN THE KNOW

If you know when it's time to charge your battery, you can prevent vehicle breakdowns and maximize battery performance. Battery Sense provides valuable information about your vehicle battery in a simple, user-friendly way.

## GET YOUR BATTERY TALKING TO YOU

Battery Sense continuously monitors your vehicle battery to get information about battery health, putting you in the know. Battery Sense will sync stats automatically to your mobile phone via Bluetooth. Multiple battery sense monitors can be synced to your phone.