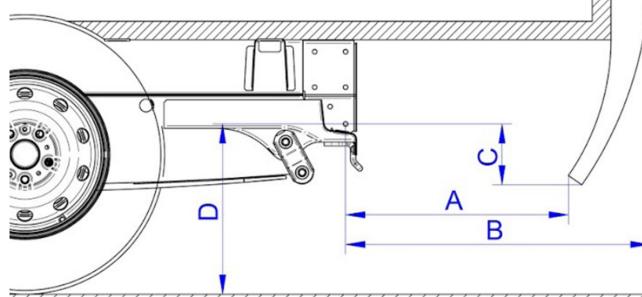

**Type of vehicle** (e.g. Fiat Ducato)

SIZE A (end of chassis till rear body)

SIZE C (height rear body till chassis)

SIZE D (height of street till chassis)

| Sender |  |
|--------|--|
| Name   |  |
| Phone  |  |
| E-mail |  |