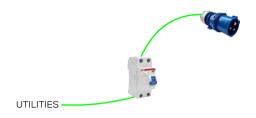

M, THE **SP230** AUTOMATICALLY SWITCHES POWER FROM THE INVERTER (AND THUS FROM THE BATTERIES) ON THE 230VAC OUTPUT. THE DEVICES AND UTILITIES THAT CAN NOT OR NEED NOT TO BE POWERED WHEN THE POWER SOURCE IN USE IS THE SERVICE BATTERY (EG. BATTERY CHARGER, REFRIGERATOR, ETC.) ALSO HAVE DEDICATED CONNECTION.

#### LED EXPLANATION

- GREEN LED "INVERTER" ACTIVE: VOLTAGE ON THE "INVERTER" CONNECTOR.
- GREEN LED "OUTPUT" ACTIVE: VOLTAGE ON THE "OUTPUT" CONNECTOR.
- GREEN LED "MAIN 230V" ACTIVE: VOLTAGE ON MAIN 230V IN CONNECTOR AND MAIN 230V OUT.

### INSTALLATION

INSTALL THE DEVICE, AS SHOWN IN FIG. 1, RESPECTING THE FOLLOWING INSTRUCTION:

N (BLUE COLOR CONNECTION) = NEUTRAL L (BROWN COLOR CONNECTION) = PHASE YELLOW / GREEN CONNECTION = GROUND



FIG.1

#### **STANDARD DISTRIBUTION 230VAC**



#### DISTRIBUTION 230VAC WITH INVERTER E PRIORITY SWITCH



# **TECHNICAL SPECIFICATIONS**

| DESCRIPTION       | TECHNICAL SPECIFICATIONS |
|-------------------|--------------------------|
| NOMINAL VOLTAGE   | 230 VAC                  |
| NOMINAL FREQUENCY | 50/60HZ                  |
| MAXIMUM POWER     | 3,000W                   |
| MAXIMUM CURRENT   | 10A                      |
| SIZE              | 144 X 128 X 48,5H        |
| WEIGHT            | 615 G                    |

# WARRANTY

......



,.....

#### WARRANTY COUPON

| MODEL        |
|--------------|
| SERIAL       |
| SELLING DATE |

STAMP AND SIGNATURE

NDS ENERGY S.R.L. VIA G. PASCOLI, 169 65010 CAPPELLE SUL TAVO (PE) ITALY

EMAIL: <u>COMMER@NDSENERGY.IT</u> PHONE: +39 085 4470396 FAX: +39 085 9112263 -----

# NOTES

| 0