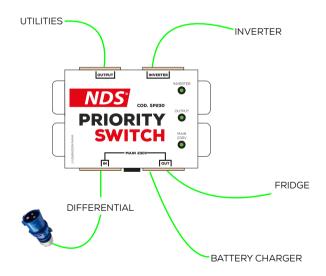

# INTRODUCTION

**PRIORITYSWITCH**, A SMART DEVICE THAT CAN USE THE INVERTER AND BATTERIES ONLY WHEN NEEDED. IS A USEFUL SYSTEM FOR MANAGING THE 230V VOLTAGE WHEN BOTH, POWER SUPPLY AND INVERTER, CONNECTED TO THE BATTERIES, ARE AVAILABLE.

**PRIORITYSWITCH** WILL HANDLE THE TWO POWER SOURCES, ALWAYS PRIORITIZING THE GRID.

TWO OUTPUTS ARE AVAILABLE:

- FOR ALL UTILITIES TO USE ONLY WHEN THE FIXED NETWORK IS PRESENT;
- FOR ALL ACCESSORIES THAT CAN BE POWERED BY BOTH INVERTERS AND FIXED NETWORKS.

## FEATURES

**PRIORITYSWITCH** SELECTS FOR YOU THE BEST AVAILABLE POWER SOURCE (GRID 230VAC, OR INVERTER) IN A FULLY AUTOMATED WAY, SAVING YOUR SERVICE BATTERY FROM OVERLOAD POWER REQUESTS.

THE **PRIORITYSWITCH** IS DESIGNED TO POWER THE VARIOUS UTILITIES THAT NEED 230VAC VOLTAGE, THE GRID WILL ALWAYS HAVE MAXIMUM PRIORITY. WHEN IT'S DISCONNECTED FROM THE SYSTEM, THE **SP230** AUTOMATICALLY SWITCHES POWER FROM THE INVERTER (AND THUS FROM THE BATTERIES) ON THE 230VAC OUTPUT. THE DEVICES AND UTILITIES THAT CAN NOT OR NEED NOT TO BE POWERED WHEN THE POWER SOURCE IN USE IS THE SERVICE BATTERY (EG. BATTERY CHARGER, REFRIGERATOR, ETC.) ALSO HAVE DEDICATED CONNECTION.