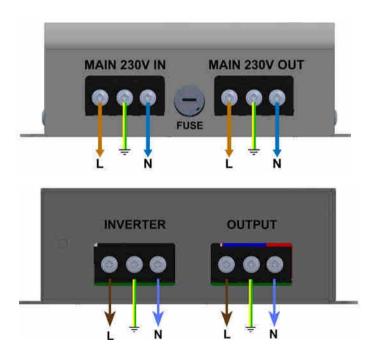

### INSTALLATION

INSTALL THE DEVICE, AS SHOWN IN FIG. 1, RESPECTING THE FOLLOWING INSTRUCTION:

N (BLUE COLOR CONNECTION) = NEUTRAL L (BROWN COLOR CONNECTION) = PHASE YELLOW / GREEN CONNECTION = GROUND

FIG.1