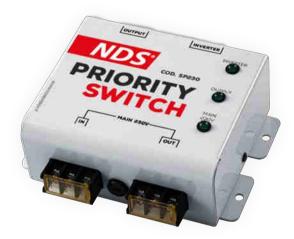

# PRIORITYSWITCH

## FEATURES

**PRIORITYSWITCH** SELECTS FOR YOU THE BEST AVAILABLE POWER SOURCE (GRID 230VAC, OR INVERTER) IN A FULLY AUTOMATED WAY, SAVING YOUR SERVICE BATTERY FROM OVERLOAD POWER REQUESTS.

THE **PRIORITYSWITCH** IS DESIGNED TO POWER THE VARIOUS UTILITIES THAT NEED 230VAC VOLTAGE, THE GRID WILL ALWAYS HAVE MAXIMUM PRIORITY. WHEN IT'S DISCONNECTED FROM THE SYSTEM, THE **SP230** AUTOMATICALLY SWITCHES POWER FROM THE INVERTER (AND THUS FROM THE BATTERIES) ON THE 230VAC OUTPUT. THE DEVICES AND UTILITIES THAT CAN NOT OR NEED NOT TO BE POWERED WHEN THE POWER SOURCE IN USE IS THE SERVICE BATTERY (EG. BATTERY CHARGER, REFRIGERATOR, ETC.) ALSO HAVE DEDICATED CONNECTION.

#### LED EXPLANATION

- GREEN LED "INVERTER" ACTIVE: VOLTAGE ON THE "INVERTER" CONNECTOR.
- GREEN LED "OUTPUT" ACTIVE: VOLTAGE ON THE "OUTPUT" CONNECTOR.
- GREEN LED "MAIN 230V" ACTIVE: VOLTAGE ON MAIN 230V IN CONNECTOR AND MAIN 230V OUT.