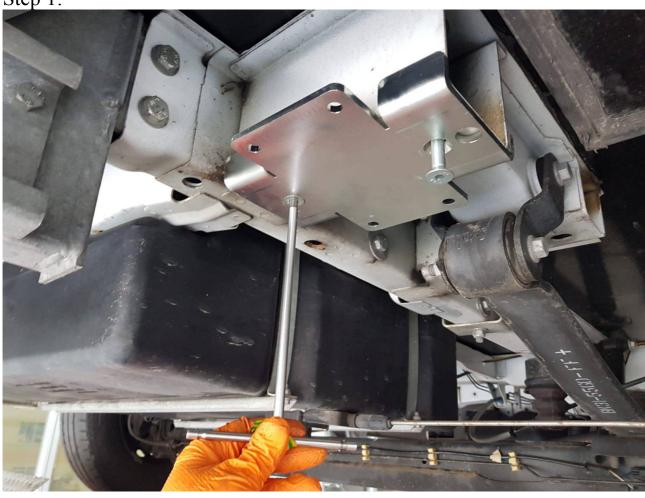

## Front right adapter Ford euro6

Step 1:

Insert the special plate throw the hole present on the frame

Step 2:

Fix the adapter with the bolt M10 supplied and fix the support of AdBlue tank up the adapter.