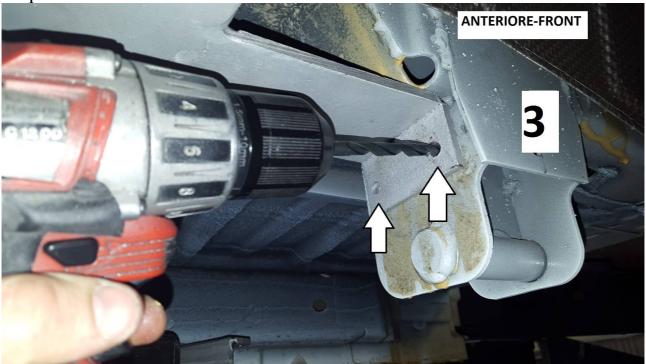

Step 3:

Push the adapter on the frame then drill two 10mm hole and fixs with the bolts supplied.

Step <u>4</u>:

Fix the jack.

USE THE SAME PROCEDURE FOR THE FRONT LEFT ADAPTER