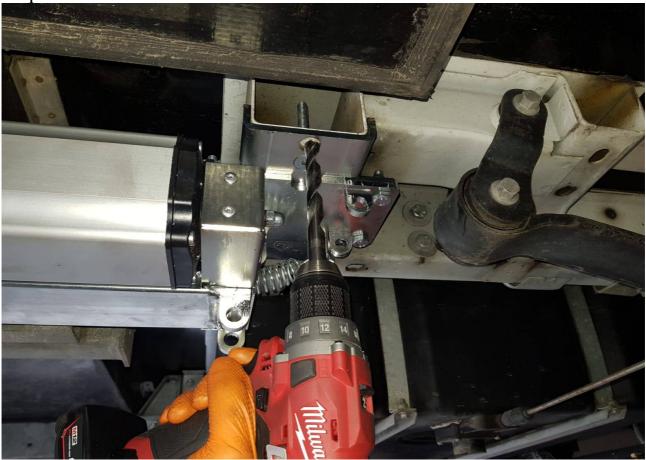

Step 3:

Push the adapter on the frame then drill two 10mm hole and fixs with the bolts supplied.

Step <u>4</u>:

Fix the jack.

USE THE SAME PROCEDURE FOR THE FRONT LEFT ADAPTER