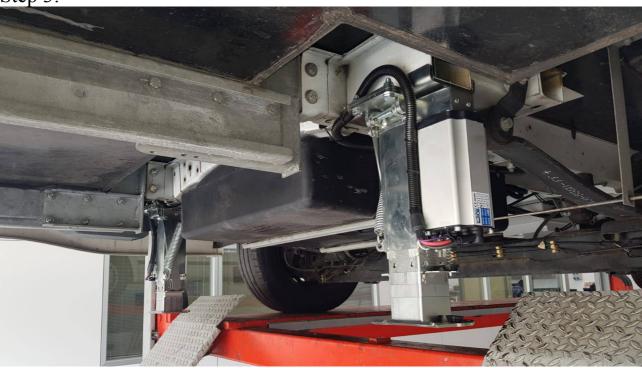

Step 3:

Push the adapter on the frame then drill two 10mm hole and fixs with the bolts supplied.

Step <u>4</u>:

Fix the jack.

USE THE SAME PROCEDURE FOR THE FRONT LEFT ADAPTER