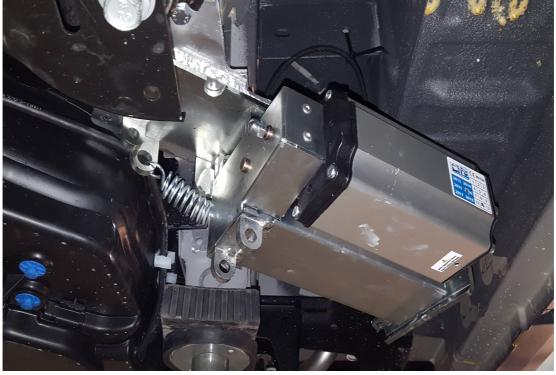

Step 3:

Push the adapter on the frame then drill two 10mm hole and fixs with the bolts supplied.

Step <u>4</u>:

Fix the jack.

USE THE SAME PROCEDURE FOR THE FRONT LEFT ADAPTER