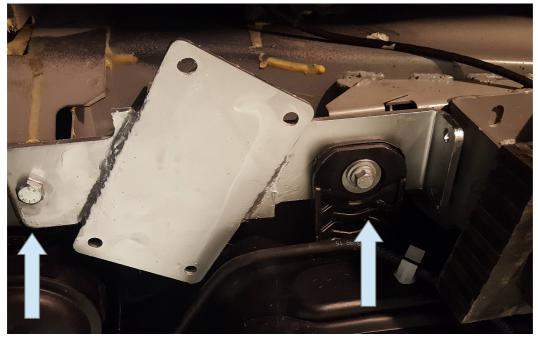

## Front right adapter Ford euro6

Step 1:

Insert the special plate throw the hole present on the frame

Step 2:

Fix the adapter with the bolt M10 supplied and fix the support of AdBlue tank up the adapter.