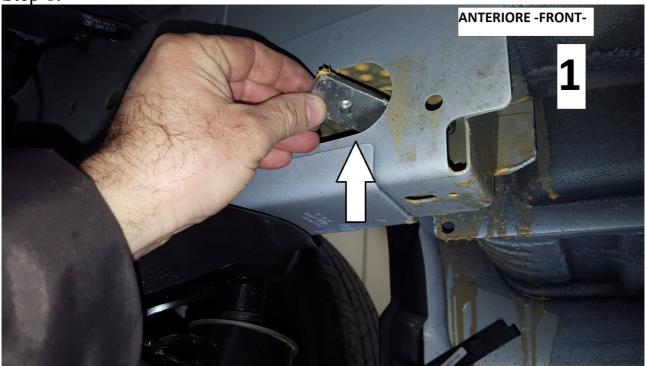

## Front right adapter Ford euro6

Step 1:

Insert the special plate throw the hole present on the frame

Step 2:

Fix the adapter with the bolt M10 supplied and fix the support of AdBlue tank up the adapter.