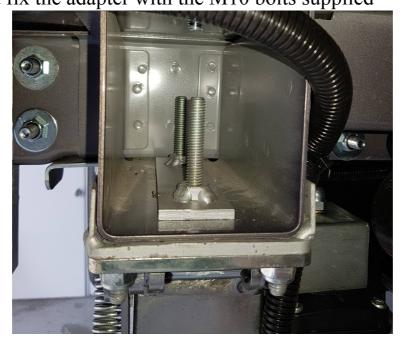

## Front right adapter Ford euro6

Step 1:

Insert the special plate throw the hole present on the frame

Step 2:

Fix the adapter with the bolt M10 supplied and fix the support of AdBlue tank up the adapter.