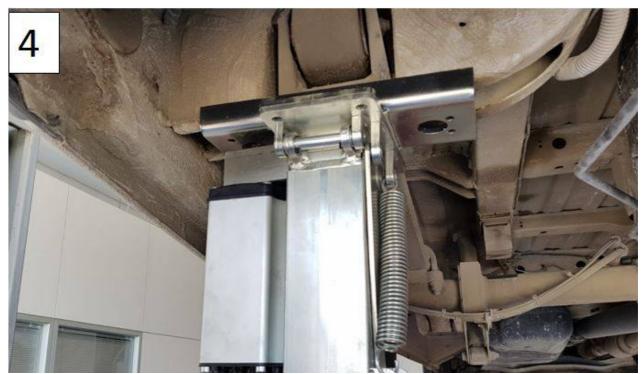

Step 3:

Fix the jack.

USE THE SAME PROCEDURE FOR THE REAR RIGHT ADAPTER

## JACKS WITH MOTOR TO THE OUTSIDE OR INSIDE OF THE VEHICLE AND ROTATION REAR