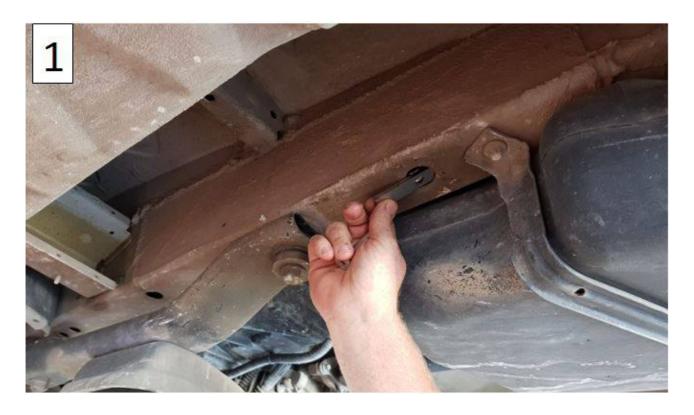

### Front left adapter Mercedes 316

Step 1: Insert the special plate in the hole present on the frame, put the adapter and push frontly.

Step 2: Then fix the adapter with the bolt M10 supplied.

USE THE SAME PROCEDURE FOR THE FRONT RIGHT ADAPTER