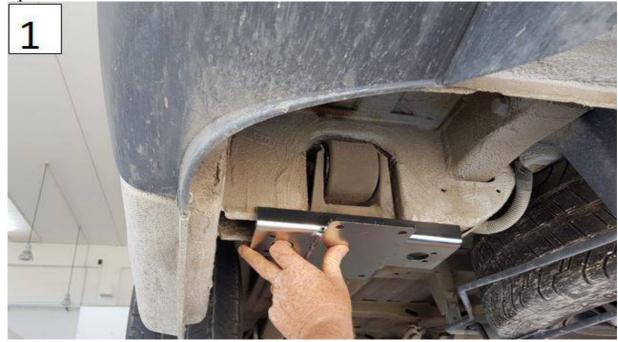

### Front left adapter Mercedes 316

Step 1: Insert the special plate in the hole present on the frame, put the adapter and push frontly.

Step 2: Then fix the adapter with the bolt M10 supplied.

USE THE SAME PROCEDURE FOR THE FRONT RIGHT ADAPTER