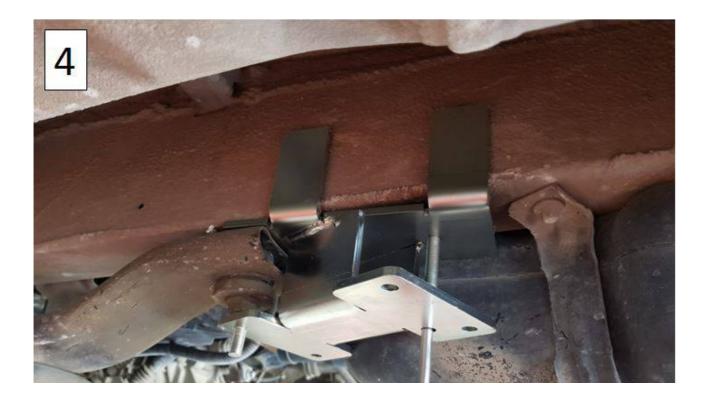

#### Rear left adapter Mercedes 316

Step 1:

Put the adapter in the point illustrated, the rear support of the crossbow suspension

Step 2:

Insert the special plates and fix the adapter with the M8 bolts supplied

Step 3:

Fix the jack.

USE THE SAME PROCEDURE FOR THE REAR RIGHT ADAPTER