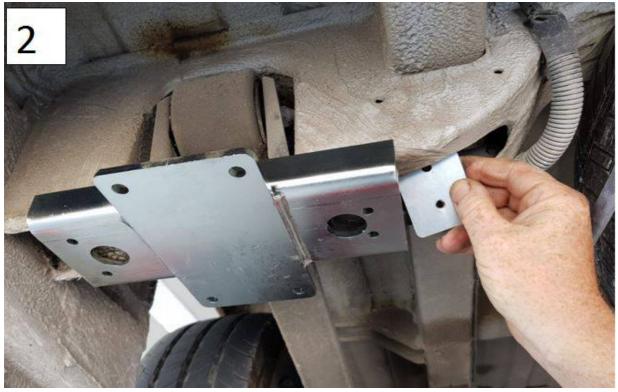

### Front left adapter Mercedes 316

Step 1: Insert the special plate in the hole present on the frame, put the adapter and push frontly.

Step 2: Then fix the adapter with the bolt M10 supplied.

USE THE SAME PROCEDURE FOR THE FRONT RIGHT ADAPTER