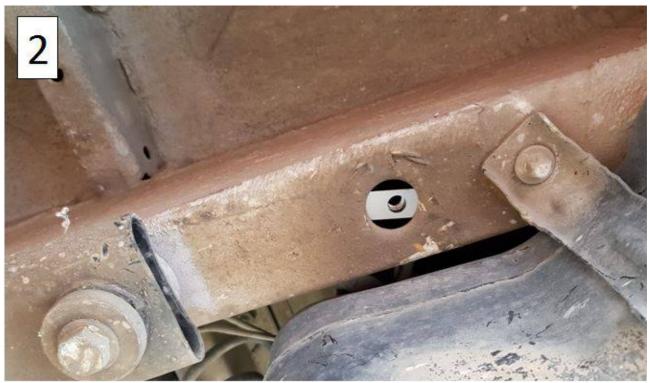

### Front left adapter Mercedes 316

Step 1: Insert the special plate in the hole present on the frame, put the adapter and push frontly.

Step 2: Then fix the adapter with the bolt M10 supplied.

USE THE SAME PROCEDURE FOR THE FRONT RIGHT ADAPTER