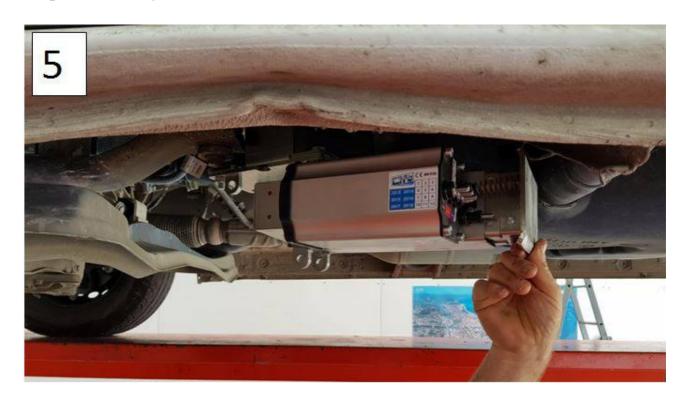

Step 3: Fix the jack.

JACKS WITH MOTOR TO THE OUTSIDE OF THE VEHICLE AND ROTATION REAR

## JACKS WITH MOTOR TO THE OUTSIDE OR INSIDE OF THE VEHICLE AND ROTATION REAR