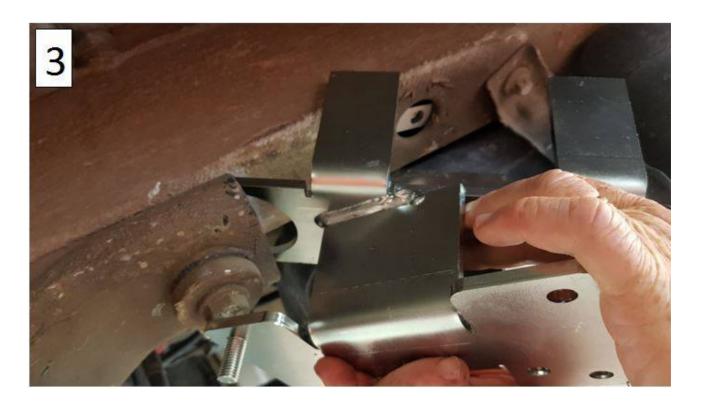

#### Rear left adapter Mercedes 316

Step 1:

Put the adapter in the point illustrated, the rear support of the crossbow suspension

Step 2:

Insert the special plates and fix the adapter with the M8 bolts supplied