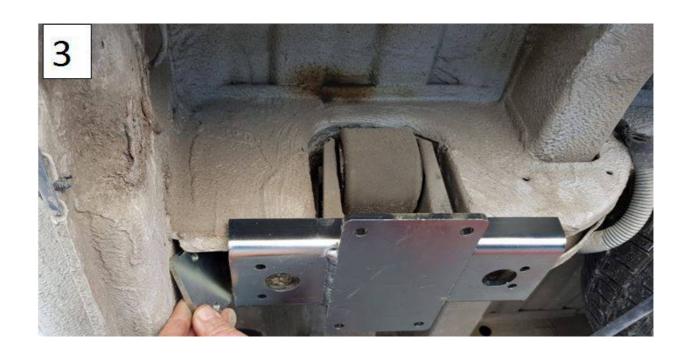

#### Rear left adapter Mercedes 316

Step 1:

Put the adapter in the point illustrated, the rear support of the crossbow suspension

Step 2:

Insert the special plates and fix the adapter with the M8 bolts supplied

Step 3:

Fix the jack.

USE THE SAME PROCEDURE FOR THE REAR RIGHT ADAPTER