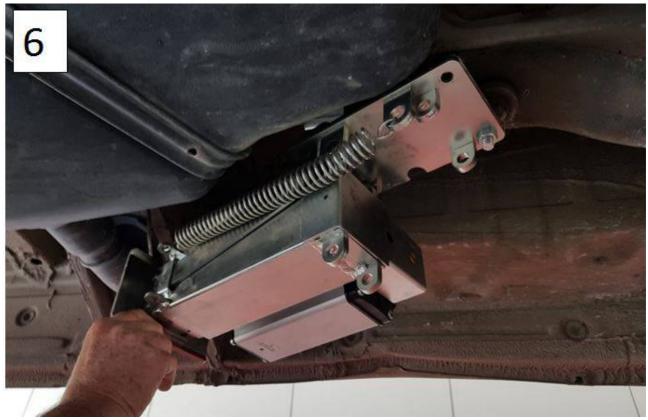

#### Rear left adapter Mercedes 316

Step 1:

Put the adapter in the point illustrated, the rear support of the crossbow suspension

Step 2:

Insert the special plates and fix the adapter with the M8 bolts supplied

Step 3:

Fix the jack.

USE THE SAME PROCEDURE FOR THE REAR RIGHT ADAPTER