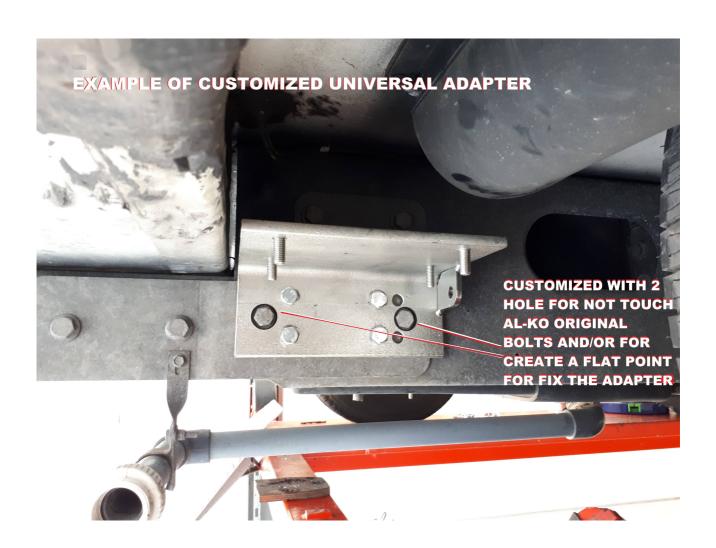

# UNIVERSAL ADAPTER ON AL-KO CHASSIS, FIXING ESTERNAL BUT WITH A LITTLE CUSTOMIZING