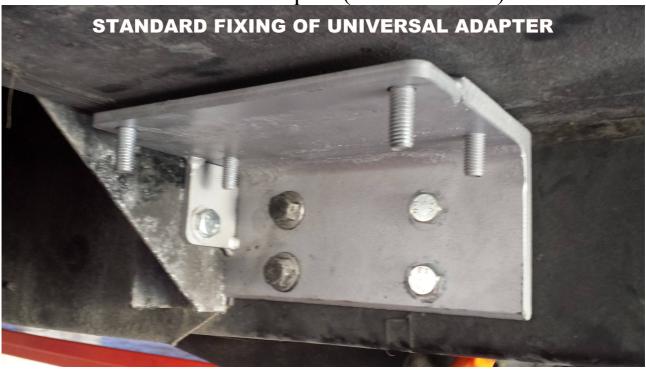

### Universal Adapter

#### **IMPORTANT**

- Fix the adapter at 34cm minimun from the floor using the 10x30mm bolts.
- The adapters must be positioned and fixed perfectly specular.
- The jacks can be rotate front or rear.
- Then adjust the limit switches (see installation manual).