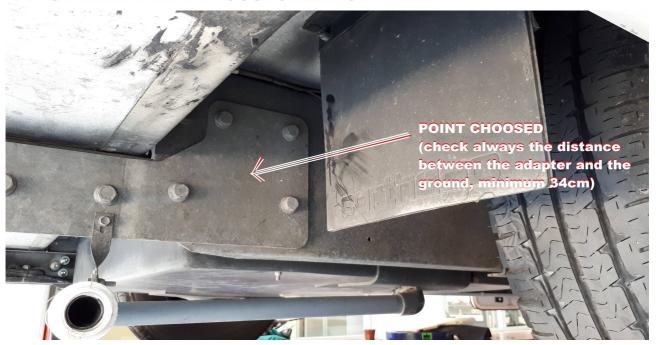

Universal Adapter (EXAMPLE 1)

#### **IMPORTANT**

- Fix the adapter at 34cm minimun from the floor using the 10x30mm bolts.
- The adapters must be positioned and fixed perfectly specular.
- The jacks can be rotate front or rear.
- Then adjust the limit switches (see installation manual).