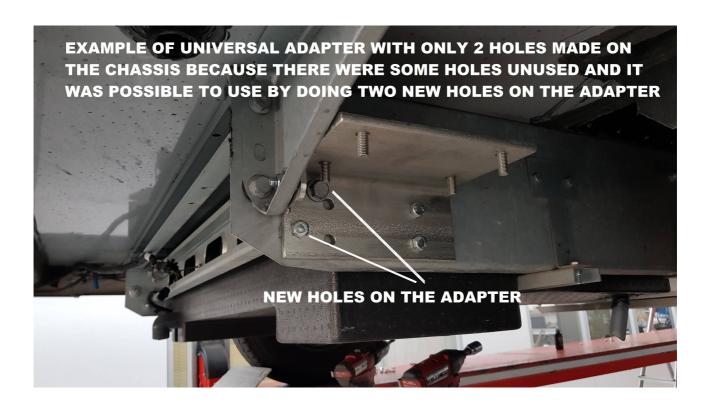

# **AUTOLIFT SYSTEM**

# INSTALLATION MANUAL FOR UNIVERSAL ADAPTER

Please subscrive to our Youtube channel TESA AUTOLIFT SYSTEM and see all tutorial videos.

### Universal Adapter

#### **IMPORTANT**

- Fix the adapter at 34cm minimun from the floor using the 10x30mm bolts.
- The adapters must be positioned and fixed perfectly specular.
- The jacks can be rotate front or rear.
- Then adjust the limit switches (see installation manual).

Universal Adapter (EXAMPLE 1)



## Universal Adapter (EXAMPLE 2)

# UNIVERSAL ADAPTER ON AL-KO CHASSIS, FIXING ESTERNAL BUT WITH A LITTLE CUSTOMIZING





## Universal Adapter (EXAMPLE 3)