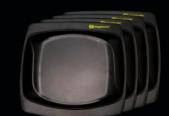

## DLX STANDARD & LARGE PLATE SINGLE | TWIN PACK | FOUR PACK

Expected availability:

The RidgeMonkey DLX Plate has been designed to withstand life in the great outdoors. Constructed from hard-wearing, yet lightweight, melamine, these dinner plates are easy to clean, store, and carry for outdoor pursuits such as fishing, camping, hiking or even in the garden.

DLX Plates are available in Standard or Large, and are sold in packs of 1, 2, or 4.

Standard sized plate: 215mm x 210mm Large sized plate: 260mm x 240mm

- Super robust BPA-free melamine
- Lightweight
- Squared shape for easy storage
- Inner lip helps to prevent spills
- Stylish RidgeMonkey branding
- Dishwasher safe