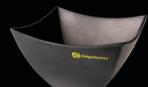

#### DLX BOWL SINGLE | TWIN PACK | FOUR PACK

The RidgeMonkey DLX Bowl has been designed to withstand life in the great outdoors. Constructed from hard-wearing, yet lightweight, melamine, these bowls are easy to clean, store, and carry for outdoor pursuits such as fishing, camping, hiking or even in the garden.

DLX Bowls are sold in packs of 1, 2, or 4.

Bowl: 145mm x 145mm x 80mm

- Super robust BPA-free melamine
- Lightweight
- Squared shape for easy storage
- Stylish RidgeMonkey branding
- Dishwasher safe

Note: not suitable for microwave use