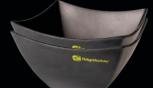

#### DLX BOWL SINGLE | TWIN PACK | FOUR PACK

The RidgeMonkey DLX Bowl has been designed to withstand life in the great outdoors. Constructed from hard-wearing, yet lightweight, melamine, these bowls are easy to clean, store, and carry for outdoor pursuits such as fishing, camping, hiking or even in the garden.

DLX Bowls are sold in packs of 1, 2, or 4.

Bowl: 145mm x 145mm x 80mm

- Super robust BPA-free melamine
- Lightweight
- Squared shape for easy storage
- Stylish RidgeMonkey branding
- Dishwasher safe

Note: not suitable for microwave use