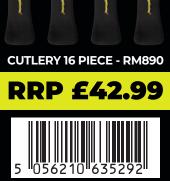

### DLX CUTLERY 4 PIECE | 8 PIECE | 16 PIECE

Expected availability:

Ensure you have the right tools for the job, wherever you may want to eat.

The DLX Cutlery set consists of a knife, fork, spoon and long-handled teaspoon, all of which are made from a single piece of strong stainless steel.

The cutlery is finished with an anodised, scratch-resistant coating and comes supplied in a neoprene pouch.

DLX Cutlery is available in 4 piece, 8 piece, or 16 piece sets.

- 304-grade stainless steel
- Dark grey anodised coating scratch resistant coating
- Subtle RidgeMonkey branding
- Dishwasher safe