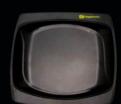

## DLX STANDARD & LARGE PLATE SINGLE | TWIN PACK | FOUR PACK

Expected availability:

The RidgeMonkey DLX Plate has been designed to withstand life in the great outdoors. Constructed from hard-wearing, yet lightweight, melamine, these dinner plates are easy to clean, store, and carry for outdoor pursuits such as fishing, camping, hiking or even in the garden.

DLX Plates are available in Standard or Large, and are sold in packs of 1, 2, or 4.

Standard sized plate: 215mm x 210mm Large sized plate: 260mm x 240mm

- Super robust BPA-free melamine
- Lightweight
- Squared shape for easy storage
- Inner lip helps to prevent spills
- Stylish RidgeMonkey branding
- Dishwasher safe