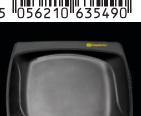

## DLX STANDARD & LARGE PLATE SINGLE | TWIN PACK | FOUR PACK

Expected availability:

The RidgeMonkey DLX Plate has been designed to withstand life in the great outdoors. Constructed from hard-wearing, yet lightweight, melamine, these dinner plates are easy to clean, store, and carry for outdoor pursuits such as fishing, camping, hiking or even in the garden.

DLX Plates are available in Standard or Large, and are sold in packs of 1, 2, or 4.

Standard sized plate: 215mm x 210mm Large sized plate: 260mm x 240mm

- Super robust BPA-free melamine
- Lightweight
- Squared shape for easy storage
- Inner lip helps to prevent spills
- Stylish RidgeMonkey branding
- Dishwasher safe