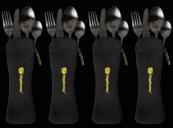

### DLX CUTLERY 4 PIECE | 8 PIECE | 16 PIECE

Expected availability:

Ensure you have the right tools for the job, wherever you may want to eat.

The DLX Cutlery set consists of a knife, fork, spoon and long-handled teaspoon, all of which are made from a single piece of strong stainless steel.

The cutlery is finished with an anodised, scratch-resistant coating and comes supplied in a neoprene pouch.

DLX Cutlery is available in 4 piece, 8 piece, or 16 piece sets.

- 304-grade stainless steel
- Dark grey anodised coating scratch resistant coating
- Subtle RidgeMonkey branding
- Dishwasher safe

Includes Neoprene Pouch for storage

**MORE INFO** 

**BOWL SINGLE - RM891** 

**CUTLERY 4 PIECE - RM888** 

LARGE PLATE TWIN PACK - RM898

**STANDARD TWIN PACK - RM895** 

**RRP £9.99** 

**BOWL TWIN PACK - RM892** 