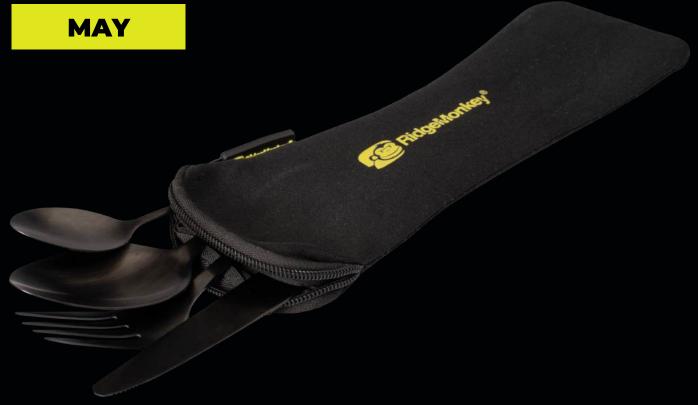

### DLX CUTLERY 4 PIECE | 8 PIECE | 16 PIECE

Expected availability:

Ensure you have the right tools for the job, wherever you may want to eat.

The DLX Cutlery set consists of a knife, fork, spoon and long-handled teaspoon, all of which are made from a single piece of strong stainless steel.

The cutlery is finished with an anodised, scratch-resistant coating and comes supplied in a neoprene pouch.

DLX Cutlery is available in 4 piece, 8 piece, or 16 piece sets.

- 304-grade stainless steel
- Dark grey anodised coating scratch resistant coating
- Subtle RidgeMonkey branding
- Dishwasher safe

Includes Neoprene Pouch for storage

**MORE INFO** 

**BOWL SINGLE - RM891** 

**CUTLERY 4 PIECE - RM888** 

LARGE PLATE TWIN PACK - RM898

**STANDARD TWIN PACK - RM895** 

**RRP £9.99** 

**BOWL TWIN PACK - RM892** 