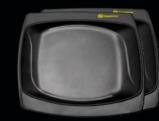

## DLX STANDARD & LARGE PLATE SINGLE | TWIN PACK | FOUR PACK

Expected availability:

The RidgeMonkey DLX Plate has been designed to withstand life in the great outdoors. Constructed from hard-wearing, yet lightweight, melamine, these dinner plates are easy to clean, store, and carry for outdoor pursuits such as fishing, camping, hiking or even in the garden.

DLX Plates are available in Standard or Large, and are sold in packs of 1, 2, or 4.

Standard sized plate: 215mm x 210mm Large sized plate: 260mm x 240mm

- Super robust BPA-free melamine
- Lightweight
- Squared shape for easy storage
- Inner lip helps to prevent spills
- Stylish RidgeMonkey branding
- Dishwasher safe