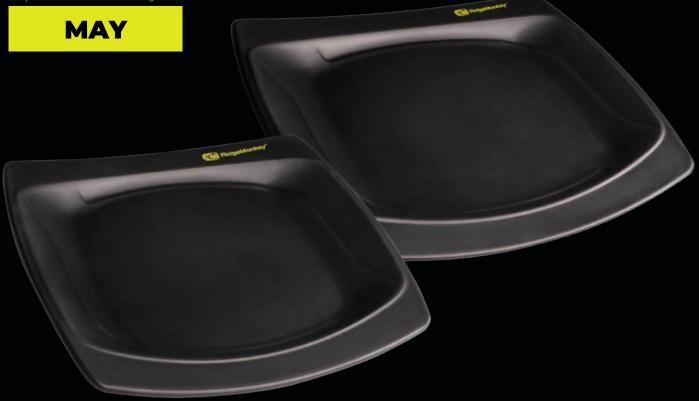

## DLX STANDARD & LARGE PLATE SINGLE | TWIN PACK | FOUR PACK

Expected availability:

The RidgeMonkey DLX Plate has been designed to withstand life in the great outdoors. Constructed from hard-wearing, yet lightweight, melamine, these dinner plates are easy to clean, store, and carry for outdoor pursuits such as fishing, camping, hiking or even in the garden.

DLX Plates are available in Standard or Large, and are sold in packs of 1, 2, or 4.

Standard sized plate: 215mm x 210mm Large sized plate: 260mm x 240mm

- Super robust BPA-free melamine
- Lightweight
- Squared shape for easy storage
- Inner lip helps to prevent spills
- Stylish RidgeMonkey branding
- Dishwasher safe

Note: not suitable for microwave use

SCAN ME

**MORE INFO** 