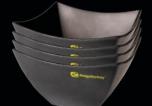

#### DLX BOWL SINGLE | TWIN PACK | FOUR PACK

The RidgeMonkey DLX Bowl has been designed to withstand life in the great outdoors. Constructed from hard-wearing, yet lightweight, melamine, these bowls are easy to clean, store, and carry for outdoor pursuits such as fishing, camping, hiking or even in the garden.

DLX Bowls are sold in packs of 1, 2, or 4.

Bowl: 145mm x 145mm x 80mm

- Super robust BPA-free melamine
- Lightweight
- Squared shape for easy storage
- Stylish RidgeMonkey branding
- Dishwasher safe

Note: not suitable for microwave use