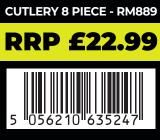

### DLX CUTLERY 4 PIECE | 8 PIECE | 16 PIECE

Expected availability:

Ensure you have the right tools for the job, wherever you may want to eat.

The DLX Cutlery set consists of a knife, fork, spoon and long-handled teaspoon, all of which are made from a single piece of strong stainless steel.