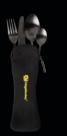

### DLX CUTLERY 4 PIECE | 8 PIECE | 16 PIECE

Expected availability:

Ensure you have the right tools for the job, wherever you may want to eat.

The DLX Cutlery set consists of a knife, fork, spoon and long-handled teaspoon, all of which are made from a single piece of strong stainless steel.

The cutlery is finished with an anodised, scratch-resistant coating and comes supplied in a neoprene pouch.

DLX Cutlery is available in 4 piece, 8 piece, or 16 piece sets.

- 304-grade stainless steel
- Dark grey anodised coating scratch resistant coating
- Subtle RidgeMonkey branding
- Dishwasher safe

Includes Neoprene Pouch for storage

**MORE INFO** 

**BOWL SINGLE - RM891** 

**CUTLERY 4 PIECE - RM888** 

LARGE PLATE TWIN PACK - RM898

**STANDARD TWIN PACK - RM895** 

**RRP £9.99** 

**BOWL TWIN PACK - RM892** 