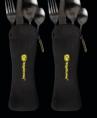

### DLX CUTLERY 4 PIECE | 8 PIECE | 16 PIECE

Expected availability:

Ensure you have the right tools for the job, wherever you may want to eat.

The DLX Cutlery set consists of a knife, fork, spoon and long-handled teaspoon, all of which are made from a single piece of strong stainless steel.

The cutlery is finished with an anodised, scratch-resistant coating and comes supplied in a neoprene pouch.

DLX Cutlery is available in 4 piece, 8 piece, or 16 piece sets.

- 304-grade stainless steel
- Dark grey anodised coating scratch resistant coating
- Subtle RidgeMonkey branding
- Dishwasher safe

Includes Neoprene Pouch for storage

**MORE INFO** 

**BOWL SINGLE - RM891** 

**CUTLERY 4 PIECE - RM888** 

LARGE PLATE TWIN PACK - RM898

**STANDARD TWIN PACK - RM895** 

**RRP £9.99** 

**BOWL TWIN PACK - RM892** 