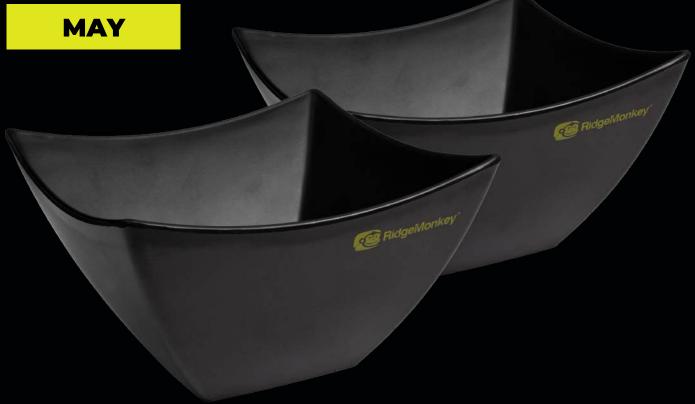

#### DLX BOWL SINGLE | TWIN PACK | FOUR PACK

The RidgeMonkey DLX Bowl has been designed to withstand life in the great outdoors. Constructed from hard-wearing, yet lightweight, melamine, these bowls are easy to clean, store, and carry for outdoor pursuits such as fishing, camping, hiking or even in the garden.

DLX Bowls are sold in packs of 1, 2, or 4.

Bowl: 145mm x 145mm x 80mm

- Super robust BPA-free melamine
- Lightweight
- Squared shape for easy storage
- Stylish RidgeMonkey branding
- Dishwasher safe

Note: not suitable for microwave use

#### SCAN ME

**MORE INFO** 