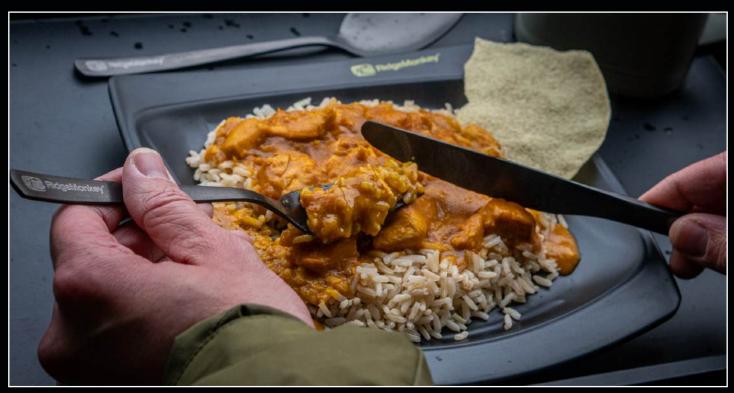

### DLX CUTLERY 4 PIECE | 8 PIECE | 16 PIECE

Expected availability:

Ensure you have the right tools for the job, wherever you may want to eat.

The DLX Cutlery set consists of a knife, fork, spoon and long-handled teaspoon, all of which are made from a single piece of strong stainless steel.

The cutlery is finished with an anodised, scratch-resistant coating and comes supplied in a neoprene pouch.

DLX Cutlery is available in 4 piece, 8 piece, or 16 piece sets.

- 304-grade stainless steel
- Dark grey anodised coating scratch resistant coating
- Subtle RidgeMonkey branding
- Dishwasher safe