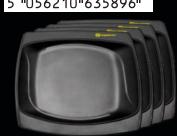

## DLX STANDARD & LARGE PLATE SINGLE | TWIN PACK | FOUR PACK

Expected availability:

The RidgeMonkey DLX Plate has been designed to withstand life in the great outdoors. Constructed from hard-wearing, yet lightweight, melamine, these dinner plates are easy to clean, store, and carry for outdoor pursuits such as fishing, camping, hiking or even in the garden.

DLX Plates are available in Standard or Large, and are sold in packs of 1, 2, or 4.

Standard sized plate: 215mm x 210mm Large sized plate: 260mm x 240mm

- Super robust BPA-free melamine
- Lightweight
- Squared shape for easy storage
- Inner lip helps to prevent spills
- Stylish RidgeMonkey branding
- Dishwasher safe