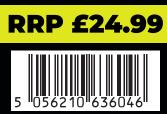

### DLX CUTLERY 4 PIECE | 8 PIECE | 16 PIECE

Expected availability:

Ensure you have the right tools for the job, wherever you may want to eat.

The DLX Cutlery set consists of a knife, fork, spoon and long-handled teaspoon, all of which are made from a single piece of strong stainless steel.

The cutlery is finished with an anodised, scratch-resistant coating and comes supplied in a neoprene pouch.

DLX Cutlery is available in 4 piece, 8 piece, or 16 piece sets.

- 304-grade stainless steel
- Dark grey anodised coating scratch resistant coating
- Subtle RidgeMonkey branding
- Dishwasher safe